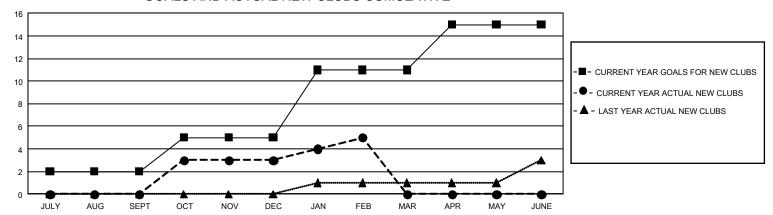

## GOALS AND ACTUAL NEW CLUBS CUMULATIVE

## GMT Constitutional Area 1, Group K

**GMT**: OPEN

REPORT DOES NOT INCLUDE CLUBS IN UNDISTRICTED AREAS.

| Clubs         |               |             |               | Members               |                        |                         |                                                    |  |
|---------------|---------------|-------------|---------------|-----------------------|------------------------|-------------------------|----------------------------------------------------|--|
|               | RESULTS FOR   | R 2019-2020 |               | RESULTS FOR 2019-2020 |                        |                         |                                                    |  |
| QUARTER       | NEW CLUB GOAL | NEW CLUBS   | DROPPED CLUBS | QUARTER MEME          | BER GROWTH NET<br>GOAL | MEMBER GROWTH<br>ACTUAL | DROPPED<br>MEMBERS ACTUAL<br>(including transfers) |  |
| JULY/AUG/SEPT | 6             | 0           | 5             | JULY/AUG/SEPT         | 645                    | 303                     | 369                                                |  |
| OCT/NOV/DEC   | 9             | 3           | 3             | OCT/NOV/DEC           | 798                    | 451                     | 554                                                |  |
| JAN/FEB/MAR   | 18            | 2           | 2             | JAN/FEB/MAR           | 918                    | 357                     | 277                                                |  |
| APR/MAY/JUNE  | 12            | 0           | 0             | APR/MAY/JUNE          | 792                    | 0                       | 0                                                  |  |