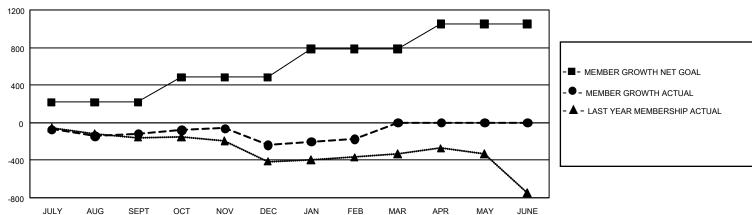

## GOALS AND ACTUAL MEMBERS CUMULATIVE

| DROPPED CLUBS: 10 |       | 318 CLUBS OF 599 ADDED 1 OR MORE | GENDER DISTRIBUTION             |                 |       |
|-------------------|-------|----------------------------------|---------------------------------|-----------------|-------|
|                   |       | NEW MEMBERS                      | MALE                            | 11,779 (64.40%) |       |
|                   |       |                                  | FEMALE                          | 6,512 (35.60%)  |       |
| DROPPED MEMBERS   |       |                                  |                                 |                 |       |
| DECEASED          | 159   | CLICK HERE FOR CUMULATIVE        | TOTAL FAMILY UNIT MEMBERS       |                 | 3,524 |
| CLUB CANCELLED 36 |       | MEMBERSHIP DATA                  |                                 |                 | 4 007 |
| OTHER             | 1,005 |                                  | FAMILY MEMBERS PAYING HALF DUES |                 | 1,807 |
| TOTAL             | 1,200 |                                  |                                 |                 |       |

## GMT Constitutional Area 1, Group K

**GMT**: OPEN

REPORT DOES NOT INCLUDE CLUBS IN UNDISTRICTED AREAS.

| Clubs         |               |             |               | Members               |                        |                         |                                                    |  |
|---------------|---------------|-------------|---------------|-----------------------|------------------------|-------------------------|----------------------------------------------------|--|
|               | RESULTS FOR   | R 2019-2020 |               | RESULTS FOR 2019-2020 |                        |                         |                                                    |  |
| QUARTER       | NEW CLUB GOAL | NEW CLUBS   | DROPPED CLUBS | QUARTER MEME          | BER GROWTH NET<br>GOAL | MEMBER GROWTH<br>ACTUAL | DROPPED<br>MEMBERS ACTUAL<br>(including transfers) |  |
| JULY/AUG/SEPT | 6             | 0           | 5             | JULY/AUG/SEPT         | 645                    | 303                     | 369                                                |  |
| OCT/NOV/DEC   | 9             | 3           | 3             | OCT/NOV/DEC           | 798                    | 451                     | 554                                                |  |
| JAN/FEB/MAR   | 18            | 2           | 2             | JAN/FEB/MAR           | 918                    | 357                     | 277                                                |  |
| APR/MAY/JUNE  | 12            | 0           | 0             | APR/MAY/JUNE          | 792                    | 0                       | 0                                                  |  |